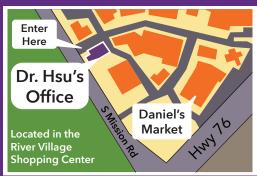

>Plan ID#:                                                                                |
| Procedure:        |                                                                                                     |
| Biopsy Incis      | osure & Bond Implants Alveolopasty sion & Drainage Frenectomy e Grafting Other:  Preferred Implant: |
| 2                 | Notes:                                                                                              |
| LOVVER            |                                                                                                     |

5256 S Mission Rd, Suite 1103 Bonsall, CA 92003 Scan Me

Phone: (760) 350-2060

## Office Hours:

Monday: 7am-4pm Tuesday: 7am-4pm Wednesday: 7am-4pm Thursday: 7am-4pm Friday: 7am-4pm

Saturday: By Appointment